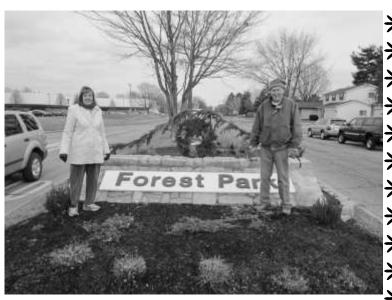

### MORE GIFTS FOR THE ISLANDS

By Jean Bower

The gift of volunteerism was certainly present this holiday season! I want to recognize the contributions made for decorating the Islands at this time of year. In the December 2010 *Forester*, I acknowledged the donation from the Meijer store on Cleveland Avenue, and a letter of thanks has been delivered to the store director.

When the plans to decorate the island markers didn't quite come together, Plan B was tried, and Mr. Paul Reiner, owner of Oakland Nursery, came through with a donation of two large decorated wreaths and 70 feet of pine roping to enhance the entryways. Bob Hinebaugh, Area 2 Representative, my son, Paul R. Bower III, and grandson, J.P. Bower, used their expertise to hang the live greens and did a nice job of it on a very cold day!

To add to the decorations, the North Branch Y Service Club also contributed when they placed a tree at the front of each island. With clever ingenuity, the trees were lit — and the glow on the entries was there to say 'Welcome, Christmas'!

A BIG HEARTFELT THANK YOU TO THE DONORS AND VOLUNTEERS FOR MAKING DECEMBER 2010 MEMORABLE AT THE ENTRANCES TO FOREST PARK!

Jean Bower and Bob Hinebaugh